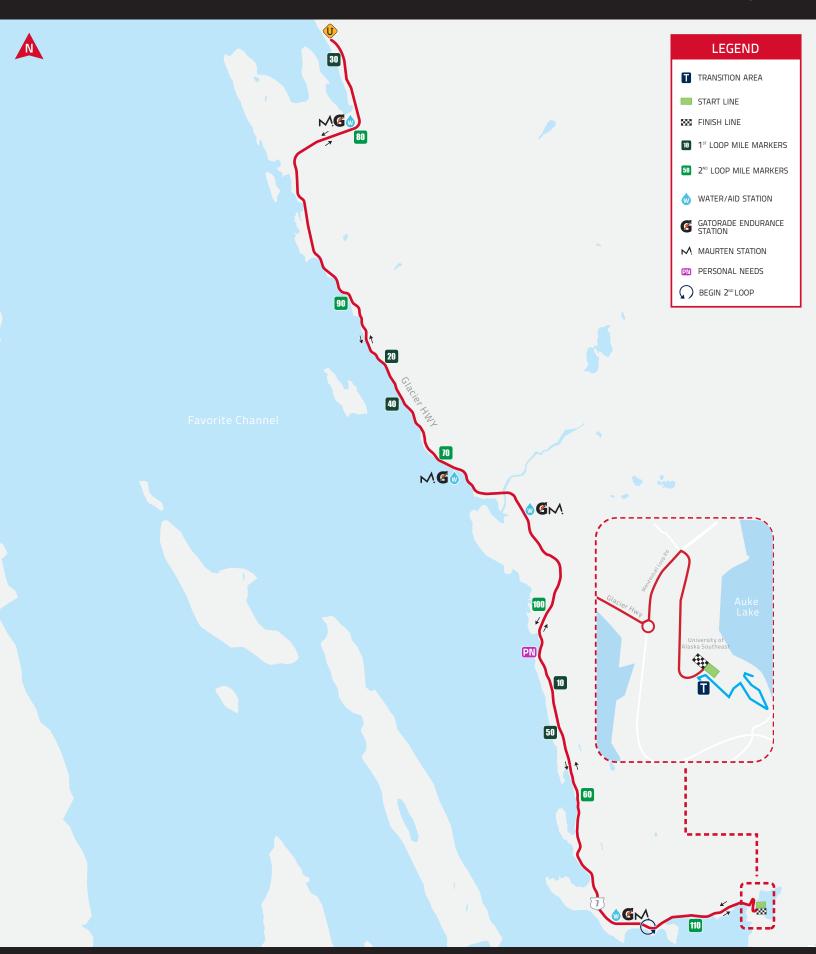

## TURN BY TURN DIRECTIONS

- Turn left out of Transition onto Auke Lake Way
  - Turn left onto Mendenhall Loop Road
- Veer right as you enter the northside of the roundabout
- Turn right as you exit the roundabout heading north onto Glacier Highway
  - Turn around slightly before the end of Glacier Highway
    - Head south on Glacier Highway
  - Turn around before the Ferry Terminal exact location will be determined during final measurements
  - Head north again to start the second lap on Glacier Highway
    - Repeat loop on Glacier Highway
  - After completing your second loop head straight back past the Ferry Terminal towards the roundabout
  - Enter the roundabout, veering right towards the south side to exit onto Mendenhall Loop Road
    - Continue straight on Mendenhall Loop Road
  - Turn right at the second entrance of the University of Alaska
    Southeast onto Auke Lake Way
    - Finish at transition