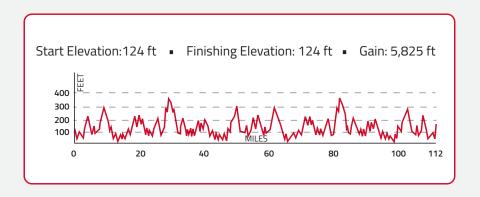

right as you enter the northside of the roundabout
- Turn right as you exit the roundabout heading north onto Glacier Highway
  - Turn around slightly before the end of Glacier Highway
    - Head south on Glacier Highway
  - Turn around before the Ferry Terminal exact location will be determined during final measurements
  - Head north again to start the second lap on Glacier Highway
    - Repeat loop on Glacier Highway
  - After completing your second loop head straight back past the Ferry Terminal towards the roundabout
  - Enter the roundabout, veering right towards the south side to exit onto Mendenhall Loop Road
    - Continue straight on Mendenhall Loop Road
  - Turn right at the second entrance of the University of Alaska
    Southeast onto Auke Lake Way
    - Finish at transition